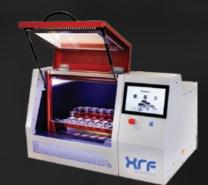

## **Streamline your Process!**

The xrWeigh Carousel takes the hard work out of flux weighing, removing a repetitive task from your laboratory while improving accuracy and traceability.

## **Simple Operation**

"One touch" operation, just turn it on! Attach flux bottle, set your target and let the Carousel do the rest.

## Fast

Weigh 30 vials of flux in less than 20 minutes.

### **Easy Clean**

Simple flux bottle replacement, easy access for cleaning, low maintenance.

## Reliable

Based on the existing single system architecture, simple modular design, extensively tested.