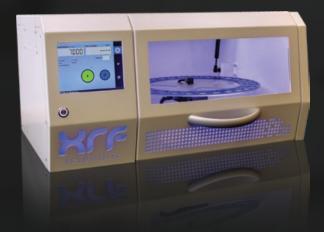

## **Streamline your Process!**

The xrWeigh Carousel takes the hard work out of flux weighing, removing a repetitive task from your laboratory while improving accuracy and traceability.

## **Simple Operation**

"One touch" operation, just turn it on! Attach flux bottle, set your target and let the Carousel do the rest.

## Specifications

| Width    | 750 mm                           |
|----------|----------------------------------|
| Depth    | 600 mm                           |
| Height   | 420 mm                           |
| Weight   | 35 kg                            |
| Capacity | 30 Vials                         |
| Speed    | > 90 vials per hour              |
| Accuracy | <pre>1mg (speed dependent)</pre> |