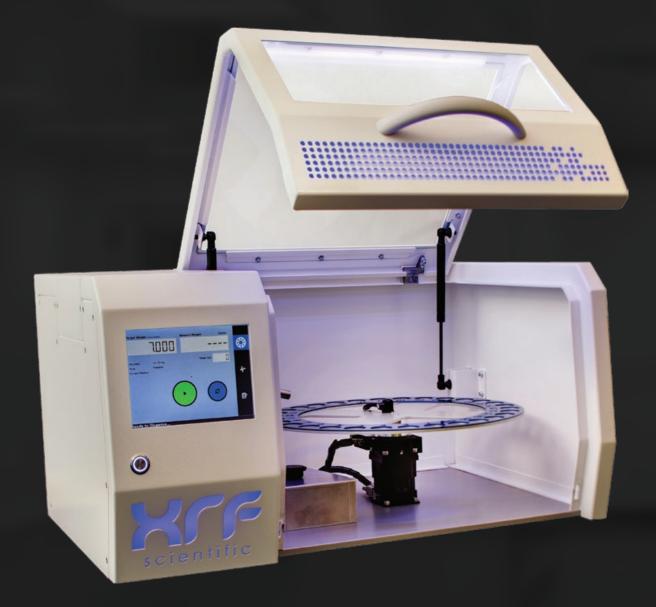

## **Streamline your Process!**

The xrWeigh Carousel takes the hard work out of flux weighing, removing a repetitive task from your laboratory while improving accuracy and traceability.

### **Easy Clean**

Simple flux bottle replacement, easy access for cleaning, low maintenance.

## Reliable

Based on the existing single system architecture, simple modular design, extensively tested.