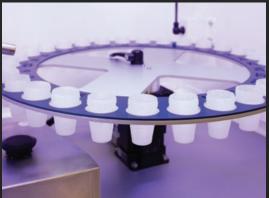

## Fast

Weigh 30 vials of flux in less than 20 minutes.

## Specifications

| Width    | 750 mm                           |
|----------|----------------------------------|
| Depth    | 600 mm                           |
| Height   | 420 mm                           |
| Weight   | 35 kg                            |
| Capacity | 30 Vials                         |
| Speed    | > 90 vials per hour              |
| Accuracy | <pre>1mg (speed dependent)</pre> |