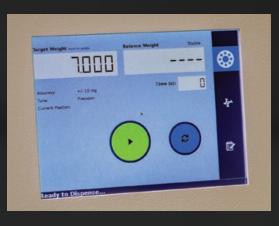

## **Simple Operation**

"One touch" operation, just turn it on! Attach flux bottle, set your target and let the Carousel do the rest.