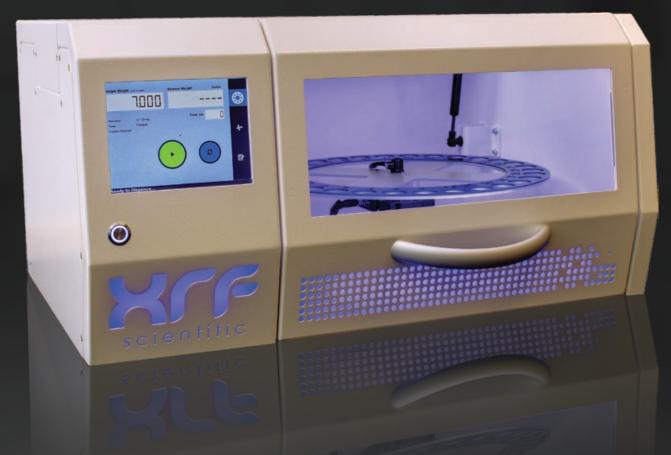

## **Streamline your Process!**

The xrWeigh Carousel takes the hard work out of flux weighing, removing a repetitive task from your laboratory while improving accuracy and traceability.

## **Simple Operation**

"One touch" operation, just turn it on! Attach flux bottle, set your target and let the Carousel do the rest.

## Fast

Weigh 30 vials of flux in less than 20 minutes.

### **Easy Clean**

Simple flux bottle replacement, easy access for cleaning, low maintenance.

## Reliable

Based on the existing single system architecture, simple modular design, extensively tested.